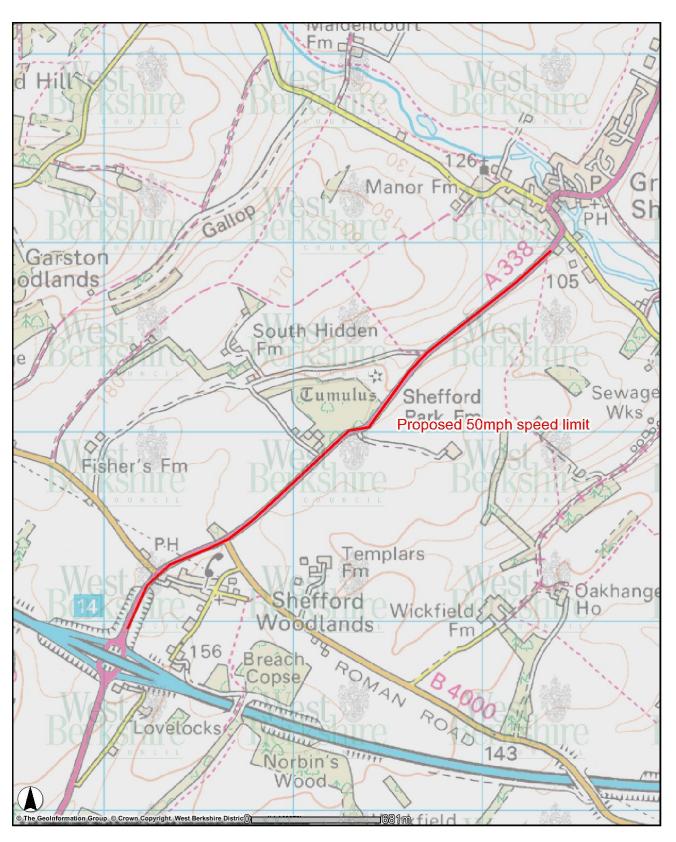

| Title:                                                                                                                                   | A338                           |         |           | Reproduced from the Ordnance Survey<br>map with the permission of the Controller                                      |
|------------------------------------------------------------------------------------------------------------------------------------------|--------------------------------|---------|-----------|-----------------------------------------------------------------------------------------------------------------------|
| At:                                                                                                                                      | 13:59 7 <sup>th</sup> Nov 2005 | 1:20000 | _West_    | of Her Majesty's Stationery Office. ©<br>Crown Copyright 2005. Unauthorised<br>reproduction infringes Crown Copyright |
| Notes:                                                                                                                                   | 50 mph speed limit             |         | Berkshire | and may lead to prosecution or civil<br>proceedings.<br>West Berkshire District Council 100015913.                    |
| This map was produced from the West Berkshire Council intranet. This map is for internal use by members and staff of the authority only. |                                |         |           |                                                                                                                       |